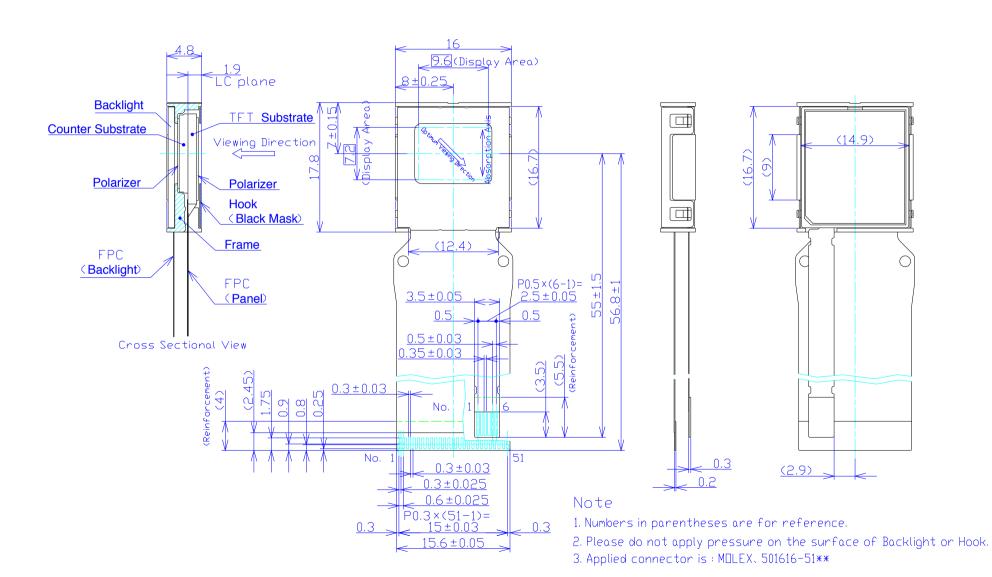

# **■**Basic specifications

| Photo                |                | ULTIMICRON                   |
|----------------------|----------------|------------------------------|
| Color display system |                | Color filter (RGB stripe)    |
| Screen size          | Diagonal       | 1.2cm(0.47")                 |
|                      | H x V (mm)     | $9.60 \times 7.20$           |
| Pixel number         | HxV            | 800 x RGB x 600 (SVGA)       |
| Pixel pitch          | H x V (μ m)    | 12.0 (4 xRGB) x 12.0         |
| Outside Dimension    | H x V x D (mm) | 17.8 x 16 x 4.8              |
| Aspect Ratio         |                | 4:3                          |
| Color space          |                | 92% of sRGB                  |
| Displayable colors   |                | Approx. 16.77 million colors |
| Liquid Crystal       |                | TN mode                      |

### ■ Dimensional Outline Drawing