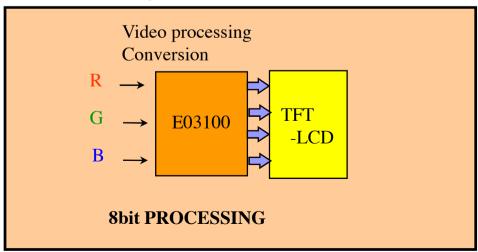

## ● For ULTIMICRON Panel (E70B)

External view (dimension: W150mm x H130mm)

IC Block Diagram

- 1)Evaluation board is accompanied by the following documents.
- "instruction book"
- 2)LCD Panel is not attached. Please purchase it separately.
- 3)Extra preparation by customer
- a. DC stabilized power supply
- b. Video signal source (Analog RGB/DVI)
- c. RS232C cable (for configuration)
- d. Optical source for evaluation, polarizer etc.