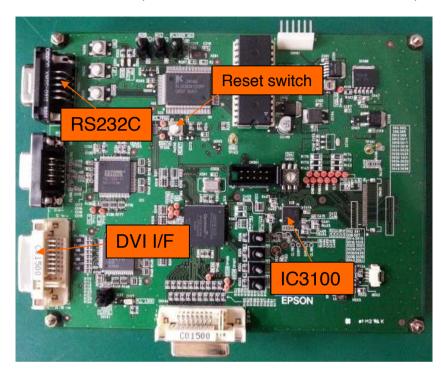

## ● For ULTIMICRON Panel (E70B)

External view (dimension: W150mm x H130mm)

IC Block Diagram

- 1)Evaluation board is accompanied by the following documents.
- "instruction book"
- 2)LCD Panel is not attached. Please purchase it separately.
- 3)Extra preparation by customer
- a. DC stabilized power supply
- b. Video signal source (Analog RGB/DVI)
- c. RS232C cable (for configuration)
- d. Optical source for evaluation, polarizer etc.