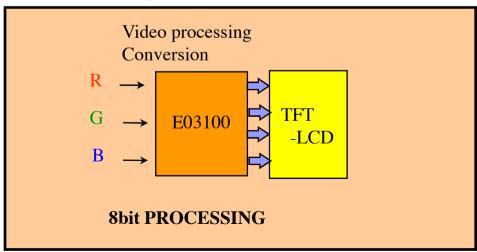

### ● For ULTIMICRON Panel (E70C)

External view (dimension: W150mm x H130mm)

IC Block Diagram

- 1)Evaluation board is accompanied by the following documents.
  - "instruction book"
- 2)LCD Panel is not attached. Please purchase it separately.
- 3)Extra preparation by customer
- a. DC stabilized power supply
- b. Video signal source (Analog RGB/DVI)
- c. RS232C cable (for configuration)
- d. Optical source for evaluation, polarizer etc.