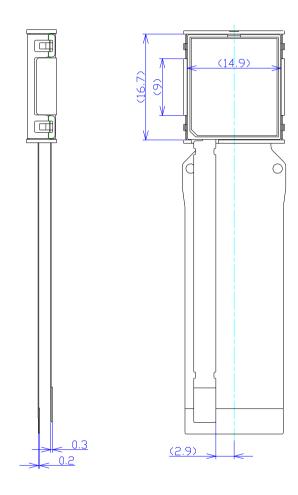

|------------------------------|
| Color display system |                | Color filter (RGB stripe)    |
| Screen size          | Diagonal       | 1.23cm(0.48")                |
|                      | H x V (mm)     | $9.83 \times 7.37$           |
| Pixel number         | HxV            | 1024 x RGB x 768 (XGA)       |
| Pixel pitch          | H x V (μ m)    | 9.6 (3.2 xRGB) x 9.6         |
| Outside Dimension    | H x V x D (mm) | 17.8 x 16 x 4.8              |
| Aspect Ratio         |                | 4:3                          |
| Color space          |                | 92% of sRGB                  |
| Displayable colors   |                | Approx. 16.77 million colors |
| Liquid Crystal       |                | TN mode                      |

## ■ Dimensional Outline Drawing





### ● For ULTIMICRON Panel (E70C)

External view (dimension: W150mm x H130mm)



IC Block Diagram



- 1)Evaluation board is accompanied by the following documents.
  - "instruction book"
- 2)LCD Panel is not attached. Please purchase it separately.
- 3)Extra preparation by customer
- a. DC stabilized power supply
- b. Video signal source (Analog RGB/DVI)
- c. RS232C cable (for configuration)
- d. Optical source for evaluation, polarizer etc.

#### **Usage notice**

- a. Information in these documents is subject to be changed without notice.
- b. None of the documents contained herein may be copied or reprinted, whether in full or in part, without prior notice.
- Mentioned contents of the document were described as of November 2013

#### <Contact>

**©SEIKO EPSON CORPORATION 2013** 

Vis