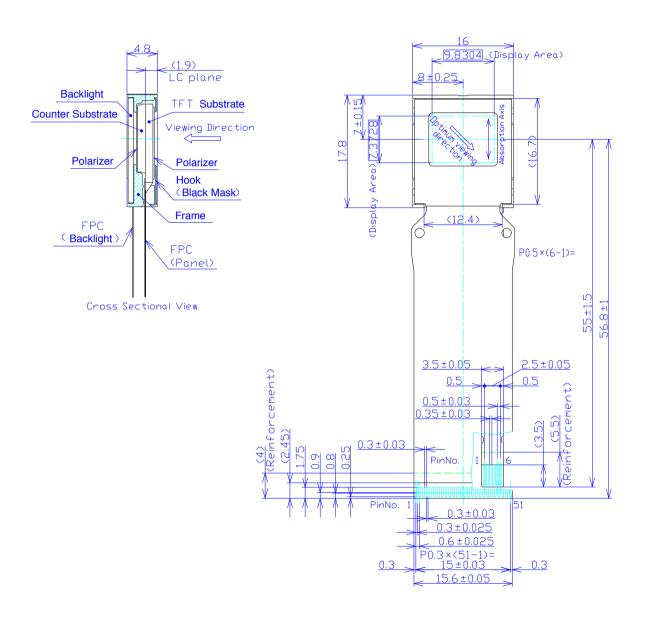

# **■**Basic specifications

| Photo                |                | ULTIMICRON                   |
|----------------------|----------------|------------------------------|
| Color display system |                | Color filter (RGB stripe)    |
| Screen size          | Diagonal       | 1.23cm(0.48")                |
|                      | H x V (mm)     | $9.83 \times 7.37$           |
| Pixel number         | HxV            | 1024 x RGB x 768 (XGA)       |
| Pixel pitch          | H x V (μ m)    | 9.6 (3.2 xRGB) x 9.6         |
| Outside Dimension    | H x V x D (mm) | 17.8 x 16 x 4.8              |
| Aspect Ratio         |                | 4:3                          |
| Color space          |                | 92% of sRGB                  |
| Displayable colors   |                | Approx. 16.77 million colors |
| Liquid Crystal       |                | TN mode                      |

## ■ Dimensional Outline Drawing