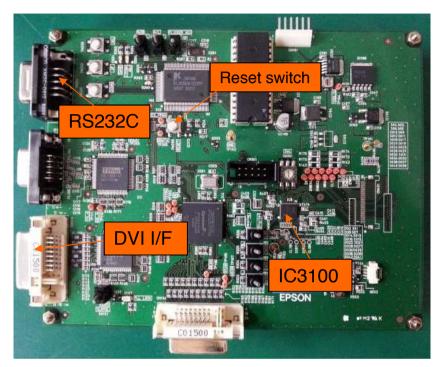

### ● For ULTIMICRON Panel (E70C)

External view (dimension: W150mm x H130mm)

IC Block Diagram

- 1)Evaluation board is accompanied by the following documents.
  - "instruction book"
- 2)LCD Panel is not attached. Please purchase it separately.
- 3)Extra preparation by customer
- a. DC stabilized power supply
- b. Video signal source (Analog RGB/DVI)
- c. RS232C cable (for configuration)
- d. Optical source for evaluation, polarizer etc.