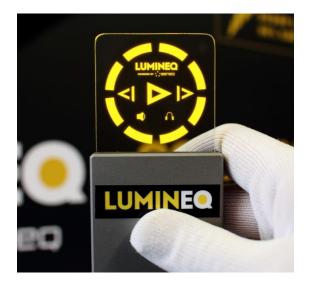

## **TASEL Transparent Electroluminescent** Demonstrator Display from Lumineq

The ELT15S is a TASEL transparent segmented display demonstrator that exhibits the full seethrough properties of a TASEL display, be that for functional or aesthetic reasons.

#### Product capabilities:

Do you want to see your content on a transparent glass display? Lumineq TASEL displays are fully transparent, flexible in terms of applications and genuinely unique.

Whether you want to see just how transparent a display can be, or test how the segmented display can accommodate your content, the Lumineq ELT15S is your choice.

The ELT15S was designed to demonstrate TASEL, to enable you to work with the technology and adopt the new way of thinking that this new display type necessitates. Our transparent is really transparent.

#### Product features:

- Technology based on Thin Film Electroluminescence
- Segmented display (15 segments)
- The display size is 50 × 57 mm.

| Ordering Information: |               |                    |
|-----------------------|---------------|--------------------|
| Product               | Part number   | Features           |
| ELT15S                | 997-7227-00LF | Plug-and-play with |
|                       |               | pre-programmed     |
|                       |               | script             |