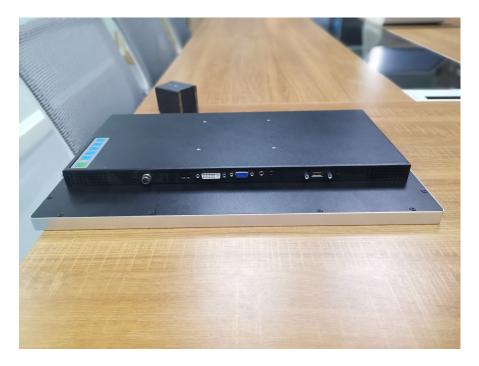

## 2.5 Product Pictures:

## Positive

Back

| interface<br>symbols                    | Interface Name  | Functional effects                                            |
|-----------------------------------------|-----------------|---------------------------------------------------------------|
|                                         | USB             | Touch screen Communication interface,Use with host connection |
|                                         | HDMI            | HD video signal Display interface,Use with host connection    |
| 0                                       | Two             | Digital signal Display Interface,Use with host connection     |
| 000000000000000000000000000000000000000 | VGA             | Analog signal Display interface, Use with host connection     |
| $\bigcirc$                              | DC power supply | Device power supply Interface, Power supply 12v (Customizable |
|                                         |                 | wide Voltage)                                                 |