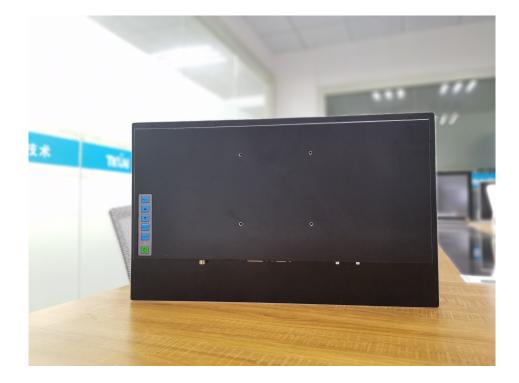

## 2.5 Product Pictures:

## Positive

Back

| interface<br>symbols                    | Interface Name  | Functional effects                                            |
|-----------------------------------------|-----------------|---------------------------------------------------------------|
|                                         | USB             | Touch screen Communication interface,Use with host connection |
|                                         | HDMI            | HD video signal Display interface,Use with host connection    |
| 0                                       | Two             | Digital signal Display Interface,Use with host connection     |
| 000000000000000000000000000000000000000 | VGA             | Analog signal Display interface, Use with host connection     |
| $\bigcirc$                              | DC power supply | Device power supply Interface, Power supply 12v (Customizable |
|                                         |                 | wide Voltage)                                                 |