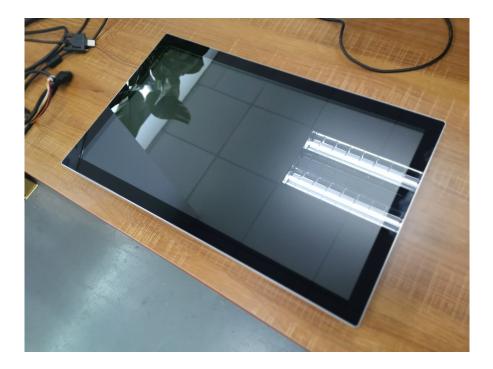

## 2.5 Product Pictures:

## Positive

Back

| interface<br>symbols                    | Interface Name  | Functional effects                                            |
|-----------------------------------------|-----------------|---------------------------------------------------------------|
|                                         | USB             | Touch screen Communication interface,Use with host connection |
|                                         | HDMI            | HD video signal Display interface,Use with host connection    |
| 0                                       | Two             | Digital signal Display Interface,Use with host connection     |
| 000000000000000000000000000000000000000 | VGA             | Analog signal Display interface, Use with host connection     |
| $\bigcirc$                              | DC power supply | Device power supply Interface, Power supply 12v (Customizable |
|                                         |                 | wide Voltage)                                                 |