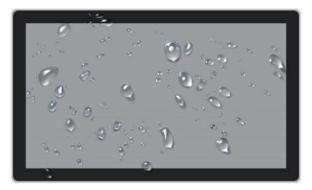

| HDMI            | HD video signal Display interface,Use with host connection    |
| 0                                       | Two             | Digital signal Display Interface,Use with host connection     |
| 000000000000000000000000000000000000000 | VGA             | Analog signal Display interface, Use with host connection     |
| $\bigcirc$                              | DC power supply | Device power supply Interface, Power supply 12v (Customizable |
|                                         |                 | wide Voltage)                                                 |

## 3. Main performance

## 3.1 Front Frame Integrated Molding:





Aluminum

Alloy

FrameIntegrated

MoldingProcess

StitchingProcess

## 3.2 Panel Waterproof Performance



## 3.3 Seamless bonding process



Seamless fitProcess



Non-Seamless bonding process

- 4. Device size and Installation
- 4.1 Device size



#### 4.2 Installation



Installation of suitable environment: dry, clean

The following environments are not suitable for installation: Heavy oil, heavy dust, moisture, strong interference

## 5. Random Delivery Attachments











壁挂件



电源适配器

电源连接线 USB连接线

VGA连接线

挂钩\*4

## 6. Packaging Specifications and shipping requirements

Packaging size: 587\*400\*95mm Single containing accessoriesGross Weight: 7.8KG 堆叠 Limit: Level 6 Transportation Requirements: Moisture proof

## 7. Product Certification