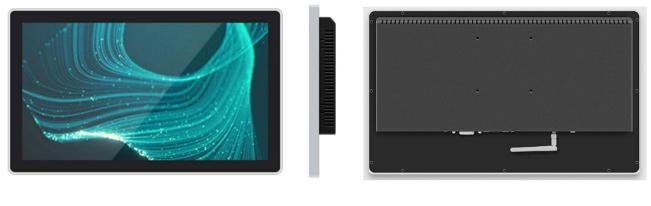

## 2.5 Product Pictures:

## Positive

Back

| interface<br>symbols                    | Interface Name  | Functional effects                                            |
|-----------------------------------------|-----------------|---------------------------------------------------------------|
|                                         | USB             | Touch screen Communication interface,Use with host connection |
|                                         | HDMI            | HD video signal Display interface,Use with host connection    |
| 0                                       | Two             | Digital signal Display Interface,Use with host connection     |
| 000000000000000000000000000000000000000 | VGA             | Analog signal Display interface, Use with host connection     |
| $\bigcirc$                              | DC power supply | Device power supply Interface, Power supply 12v (Customizable |
|                                         |                 | wide Voltage)                                                 |