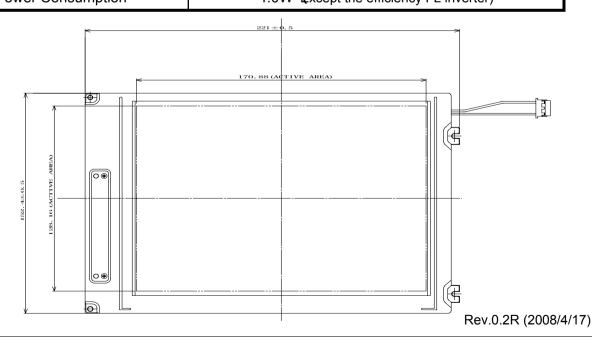

## **Specification**

| Display size                | 8.4type(21cm)                                        |
|-----------------------------|------------------------------------------------------|
| Number of Pixels            | 640(W) X 480(H) (VGA)                                |
| Display Mode                | TFT-LCD (Transmissive type, Normally-White)          |
| Pixel Pitch (mm)            | 0.267(W) X 0.267(H)                                  |
| Luminance (typ.)            | 300 cd/m <sup>2</sup> at I <sub>FL</sub> =6.0mA(rms) |
| Response Time (max.)        | T <sub>ON</sub> =15ms, T <sub>OFF</sub> =25ms        |
| Contrast                    | 250                                                  |
| Viewing Angle (CR≥10)       | Vertical : 95 degrees, Horizontal : 110 degrees      |
| I/F Format & Supply voltage | CMOS RGB 6bit, DE only, V <sub>DD</sub> =5.0V        |
| Operating Temperature       | -10 to 70 degrees C.                                 |
| Outline dimension (mm)      | 221.0(W) X 152.4(H) X 12.0(D) (typ.) mm              |
| Weight (approximately)      | 440 g                                                |
| Backlight                   | Sidelight (1 CCFL)                                   |
| Power Consumption           | 4.0W £xcept the efficiency FL inverter)              |