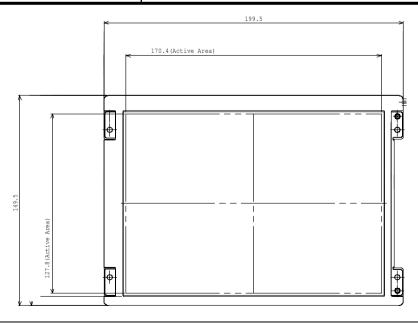

## **Specification**

**TENTATIVE** 

| Display size                | 8.4 type (21cm)                                              |
|-----------------------------|--------------------------------------------------------------|
| Number of Pixels            | 800 (W) X 600 (H) (SVGA)                                     |
| Display Mode                | TFT-LCD (Transmissive type, Normally-White)                  |
| Pixel Pitch (mm)            | 0.213(W) X 0.213(H)                                          |
| Luminance (typ.)            | 400 cd/m <sup>2</sup> at PWM=100%                            |
| Response Time (typ.)        | T <sub>ON</sub> = 8 ms, T <sub>OFF</sub> = 17 ms             |
| Contrast (typ.)             | 370                                                          |
| Viewing Angle (CR≥10)       | Vertical : 100 degree, Horizontal : 120 degree               |
| I/F Format & Supply voltage | LVDS RGB 6bit, H/V sync+DE or DE-Only, V <sub>DD</sub> =3.3V |
| Operating Temperature       | -20 to 70 degree C                                           |
| Outline dimension (mm)      | 199.5 (W) X 149.5 (H) X 11.5 (D)mm                           |
| Weight (approximately)      | 385 <b>g</b>                                                 |
| Backlight                   | Sidelight (LEDs)                                             |
| Power Consumption           | 5.0W                                                         |