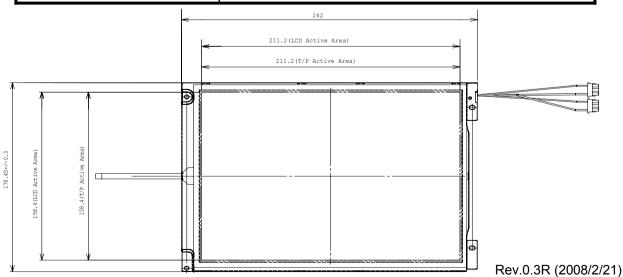

#### **TENTATIVE**

| Display size                | 10.4 type (26cm)                                       |
|-----------------------------|--------------------------------------------------------|
| Number of Pixels            | 800 (W) X 600 (H) (SVGA)                               |
| Display Mode                | TFT-LCD (Transmissive type, Normally-White)            |
| Pixel Pitch (mm)            | 0.264(W) X 0.264(H)                                    |
| Luminance (typ.)            | 320 cd/m <sup>2</sup> at $I_{FL}$ = 6.0 mA(rms)        |
| Response Time (typ.)        | T <sub>ON</sub> = 8 ms, T <sub>OFF</sub> = 17 ms       |
| Contrast (typ.)             | 450                                                    |
| Viewing Angle (CR≥10)       | Vertical : 100 degree, Horizontal : 120 degree         |
| I/F Format & Supply voltage | LVDS RGB 6bit, H/V sync+DE or DE-Only , $V_{DD}$ =3.3V |
| Operating Temperature       | -20 to 70 degree C                                     |
| Outline dimension (mm)      | 242.0 (W) X 178.45 (H) X 15.4 (D) mm                   |
| Weight (approximately)      | 760g                                                   |
| Backlight                   | Sidelight (2CCFLs)                                     |
| Power Consumption           | 6.3W                                                   |