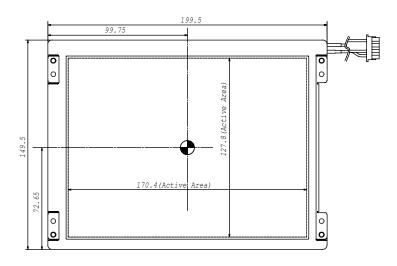

## **Specification**

**TENTATIVE** 

| Display size                | 8.4type(21cm)                                   |
|-----------------------------|-------------------------------------------------|
| Number of Pixels            | 800(W) X 600(H) (SVGA)                          |
| Display Mode                | TFT-LCD (Transmissive type, Normally-White)     |
| Pixel Pitch (mm)            | 0.213(W) X 0.213(H)                             |
| Luminance (typ.)            | $350$ cd/m <sup>2</sup> at $I_{FL}$ =6.0mA(rms) |
| Response Time (typ.)        | T <sub>ON</sub> =20ms, T <sub>OFF</sub> =25ms   |
| Contrast (typ.)             | 300                                             |
| Viewing Angle (CR≥10)       | Vertical : 90 degree, Horizontal : 100 degree   |
| I/F Format & Supply voltage | LVDS 6bit, V <sub>DD</sub> =3.3V                |
| Operating Temperature       | -10 to 60 degree C                              |
| Outline dimension (mm)      | 199.5(W) X 149.5(H) X 12.0max.(D)mm             |
| Weight (approximately)      | 385g                                            |
| Backlight                   | Sidelight (2 CCFLs)                             |
| Power Consumption           | 6.4W (Except the efficiency of FL inverter)     |