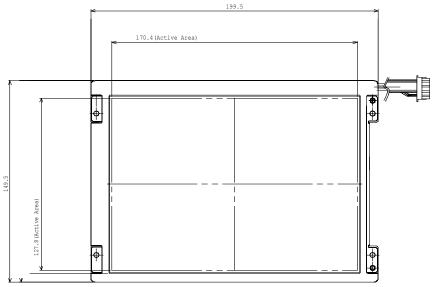

## **Specification**

**TENTATIVE** 

| Display size                | 8.4 type (21cm)                                  |
|-----------------------------|--------------------------------------------------|
| Number of Pixels            | 800 (W) X 600 (H) (SVGA)                         |
| Display Mode                | TFT-LCD (Transmissive type, Normally-White)      |
| Pixel Pitch (mm)            | 0.213(W) X 0.213(H)                              |
| Luminance (typ.)            | 400 cd/m <sup>2</sup> at $I_{FL}$ = 6.0 mA(rms)  |
| Response Time (typ.)        | T <sub>ON</sub> = 8 ms, T <sub>OFF</sub> = 17 ms |
| Contrast (typ.)             | 450                                              |
| Viewing Angle (CR≥10)       | Vertical : 100 degree, Horizontal : 120 degree   |
| I/F Format & Supply voltage | CMOS RGB 6bit, DE-Only, V <sub>DD</sub> =3.3V    |
| Operating Temperature       | -20 to 70 degree C                               |
| Outline dimension (mm)      | 199.5 (W) X 149.5 (H) X 11.5 (D)mm               |
| Weight (approximately)      | 460g                                             |
| Backlight                   | Sidelight (2CCFLs)                               |
| Power Consumption           | TBD                                              |